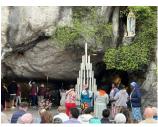

## Faith & Light

Miss Regan & Mrs Kelly visited the shrine of Our Lady in Lourdes last week with Faith and Light.

We lit candles and said prayers for all our school families.