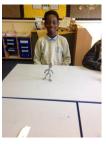

## Year 5

Year 5 have been creating artwork inspired by Alberto Giacometti.

We created wire sculptures, added paper mache and then painted them.