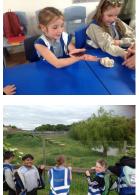

### Years 1 & 2 trip

Year 1/2 had an amazing day on their school trip to Yorkshire Wildlife Park. We had a workshop all about animals and their habitats and got to hold some creepy crawlies! The sun was shining and we saw lots of animals such as polar bears, tigers and giraffes. What a brilliant day!