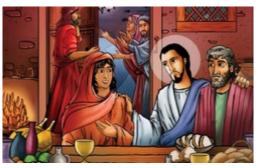

### Years 1 & 2 trip

Year 1/2 had an amazing day on their school trip to Yorkshire Wildlife Park. We had a workshop all about animals and their habitats and got to hold some creepy crawlies! The sun was shining and we saw lots of animals such as polar bears, tigers and giraffes. What a brilliant day!