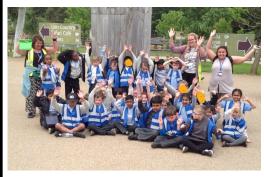

### Years 1 & 2 trip

Year 1/2 had an amazing day on their school trip to Yorkshire Wildlife Park. We had a workshop all about animals and their habitats and got to hold some creepy crawlies! The sun was shining and we saw lots of animals such as polar bears, tigers and giraffes. What a brilliant day!