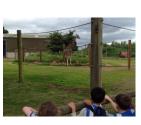

### Years 1 & 2 trip

Year 1/2 had an amazing day on their school trip to Yorkshire Wildlife Park. We had a workshop all about animals and their habitats and got to hold some creepy crawlies! The sun was shining and we saw lots of animals such as polar bears, tigers and giraffes. What a brilliant day!