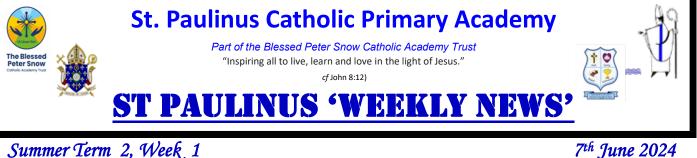

## **10<sup>th</sup> Sunday of Ordinary Time**

#### SHARING GOD's GOSPEL

Jesus went back home with his disciples, and such a large crowd had gathered that they did not even have chance to eat. When Jesus' family heard what he was doing, they set out to take him away with them, convinced he was out of his mind. Some teachers of the law came down from Jerusalem and were disapproving and complaining about him. They falsely and foolishly claimed that Jesus' powers were not from God, but that he was using evil powers to heal people. Then Jesus' concerned mother and brothers arrived outside and sent in a message asking for him to come out to them. A crowd was sitting round Jesus at the time the message was passed to him, 'Your mother and

brothers and sisters are outside asking for you.' Jesus replied, 'Who is my mother and who are my brothers?' And looking round at those sitting around him, he said, 'These people are also my mother and my brothers and sisters. Anyone who does the will of God is my brother or sister or mother.'