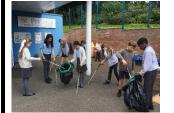

# School Council Clean-Up

On Wednesday, it was 'World Environment Day' where people across the world in hundreds of countries do their bit to promote environmental awareness by highlighting the dangers our planet faces and that it is everyone's responsibility to take care of our Earth. We can all do our bit and this year, St Paulinus have adopted several environmental initiatives such a litter-picking, recycling batteries and promoting healthier ways to get to school and on Thursday, the School Council did another litter-pick around the school grounds.