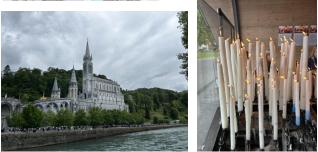

## Faith & Light

Miss Regan & Mrs Kelly visited the shrine of Our Lady in Lourdes last week with Faith and Light.

We lit candles and said prayers for all our school families.