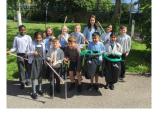

### Years 1 & 2 trip

Year 1/2 had an amazing day on their school trip to Yorkshire Wildlife Park. We had a workshop all about animals and their habitats and got to hold some creepy crawlies! The sun was shining and we saw lots of animals such as polar bears, tigers and giraffes. What a brilliant day!