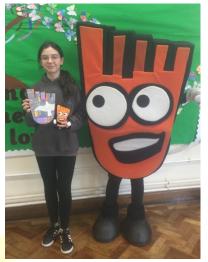

## WOW Tracker Badge Design Winner!

Today, we had some very special visitors in our Celebration Assembly. Jessie and 'Strider' from the Living Streets charity came to present Gabriella (6H) her prizes for winning the WOW Badge Design National Competition. Gabby's design (a bird's eye view of her route to school) will be made into thousands of badges to be distributed across the whole of the country that school children can win in the month of October if they travel to school in a healthy way (e.g. walking, cycling, scooting, parking and striding). A wonderful achievement – well done Gabby!